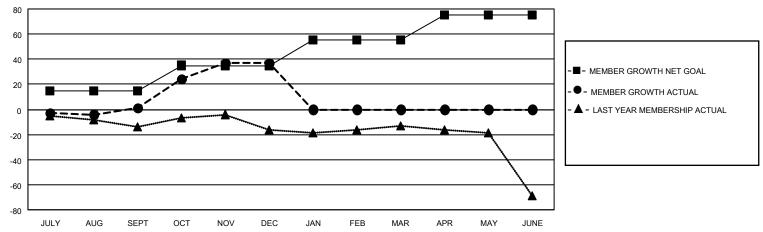

## GOALS AND ACTUAL MEMBERS CUMULATIVE

| DROPPED CLUBS: 1 |    | 18 CLUBS OF 41 ADDED 1 OR MORE<br>NEW MEMBERS | GENDER DISTRIBUTION  MALE 895 (75.91%) |               |     |
|------------------|----|-----------------------------------------------|----------------------------------------|---------------|-----|
| DROPPED MEMBERS  |    |                                               | FEMALE                                 | 284 (24.09%)  |     |
| DECEASED         | 8  | CLICK HERE FOR CUMULATIVE                     | TOTAL FAMILY UNIT MEMBERS              |               | 191 |
| CLUB CANCELLED   | 0  | MEMBERSHIP DATA                               | EANULY MEMBER                          | O DAVINO HALE | 96  |
| OTHER 26         |    |                                               | FAMILY MEMBERS PAYING HALF DUES        |               | 90  |
| TOTAL            | 34 |                                               |                                        |               |     |

## MONTHLY MEMBERSHIP PROGRESS REPORT

LOCATION ONTARIO District A 1 Results as of: 12/31/2020

| Clubs         |               |             |               | Members               |                        |                         |                                                    |  |
|---------------|---------------|-------------|---------------|-----------------------|------------------------|-------------------------|----------------------------------------------------|--|
|               | RESULTS FOR   | R 2020-2021 |               | RESULTS FOR 2020-2021 |                        |                         |                                                    |  |
| QUARTER       | NEW CLUB GOAL | NEW CLUBS   | DROPPED CLUBS | QUARTER MEMI          | BER GROWTH NET<br>GOAL | MEMBER GROWTH<br>ACTUAL | DROPPED<br>MEMBERS ACTUAL<br>(including transfers) |  |
| JULY/AUG/SEPT | 0             | 0           | 1             | JULY/AUG/SEPT         | 15                     | 25                      | 16                                                 |  |
| OCT/NOV/DEC   | 0             | 1           | 0             | OCT/NOV/DEC           | 20                     | 64                      | 18                                                 |  |
| JAN/FEB/MAR   | 1             | 0           | 0             | JAN/FEB/MAR           | 20                     | 0                       | 0                                                  |  |
| APR/MAY/JUNE  | 2             | 0           | 0             | APR/MAY/JUNE          | 20                     | 0                       | 0                                                  |  |