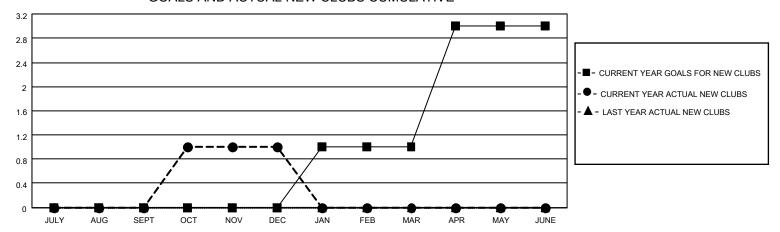

## GOALS AND ACTUAL NEW CLUBS CUMULATIVE

## MONTHLY MEMBERSHIP PROGRESS REPORT

LOCATION ONTARIO District A 1 Results as of: 12/31/2020

| Clubs         |               |             |               | Members               |                        |                         |                                                    |  |
|---------------|---------------|-------------|---------------|-----------------------|------------------------|-------------------------|----------------------------------------------------|--|
|               | RESULTS FOR   | R 2020-2021 |               | RESULTS FOR 2020-2021 |                        |                         |                                                    |  |
| QUARTER       | NEW CLUB GOAL | NEW CLUBS   | DROPPED CLUBS | QUARTER MEMI          | BER GROWTH NET<br>GOAL | MEMBER GROWTH<br>ACTUAL | DROPPED<br>MEMBERS ACTUAL<br>(including transfers) |  |
| JULY/AUG/SEPT | 0             | 0           | 1             | JULY/AUG/SEPT         | 15                     | 25                      | 16                                                 |  |
| OCT/NOV/DEC   | 0             | 1           | 0             | OCT/NOV/DEC           | 20                     | 64                      | 18                                                 |  |
| JAN/FEB/MAR   | 1             | 0           | 0             | JAN/FEB/MAR           | 20                     | 0                       | 0                                                  |  |
| APR/MAY/JUNE  | 2             | 0           | 0             | APR/MAY/JUNE          | 20                     | 0                       | 0                                                  |  |